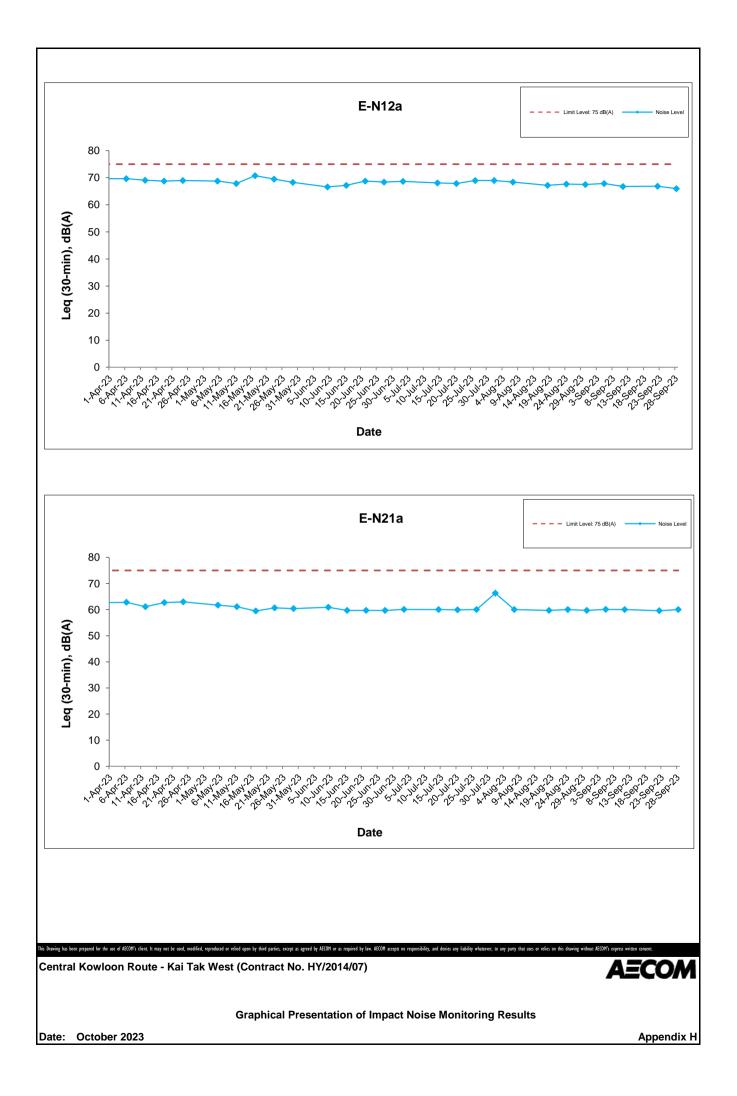

## Appendix H Regular Construction Noise Monitoring Results

| Date      | Weather<br>Condition | Nois  | e Level for | <sup>.</sup> 30-min, d | Limit Level, | Exceedance |       |
|-----------|----------------------|-------|-------------|------------------------|--------------|------------|-------|
|           |                      | Time  | L90         | L10                    | Leq          | dB(A)      | (Y/N) |
| 5-Sep-23  | Sunny                | 13:50 | 65.5        | 68.3                   | 67.9         | 75         | N     |
| 11-Sep-23 | Cloudy               | 13:50 | 64.6        | 68.0                   | 66.8         | 75         | N     |
| 22-Sep-23 | Sunny                | 14:00 | 63.9        | 67.5                   | 66.9         | 75         | N     |
| 28-Sep-23 | Sunny                | 14:05 | 63.9        | 97.2                   | 66.0         | 75         | N     |

Daytime Noise Monitoring Results at Station E-N12a (19 Hing Yan Street)

Daytime Noise Monitoring Results at Station E-N21a (Block B of Merit Industrial Centre)

| Date      | Weather<br>Condition | Nois  | e Level for | <sup>.</sup> 30-min, d | Limit Level, | Exceedance |       |
|-----------|----------------------|-------|-------------|------------------------|--------------|------------|-------|
|           |                      | Time  | L90         | L10                    | Leq          | dB(A)      | (Y/N) |
| 5-Sep-23  | Sunny                | 13:00 | 56.3        | 61.2                   | 60.1         | 75         | N     |
| 11-Sep-23 | Cloudy               | 13:00 | 56.3        | 61.1                   | 60.0         | 75         | N     |
| 22-Sep-23 | Sunny                | 13:10 | 57.4        | 60.1                   | 59.6         | 75         | N     |
| 28-Sep-23 | Sunny                | 13:10 | 55.8        | 60.9                   | 60.0         | 75         | N     |